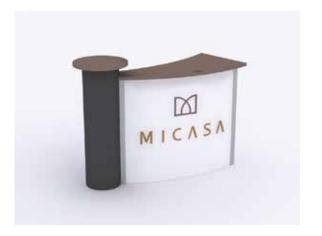

Page 1 1.2019 Graphic Template
Reception Counter
SINTRA Graphic Option

Image Area 41.6" W x 34.9" H

Sintra Graphic

1/4" of graphic perimeter is hidden by extrusion

NOTE: All Raster Art (jpg, tiff,psd, png, etc.) must be at least 100 dpi at print size.

Standard kits are often customized. Please check with Customer Service to ensure that this template matches your specific job.

Page 2 1.2019

Graphic Template Reception Counter SEG Graphic Option

NOTE: All Raster Art (jpg, tiff,psd, png, etc.) must be at least 100 dpi at print size. Standard kits are often customized. Please check with Customer Service to ensure that this template matches your specific job.