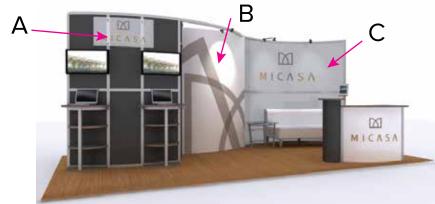

Graphic Template 10 x 20 Inline Exhibit SEG Wall Graphics, Sintra Header Graphic

С

NOTE: All Raster Art (jpg, tiff,psd, png, etc.) must be at least 100 dpi at print size.

Standard kits are often customized. Please check with Customer Service to ensure that this template matches your specific job.