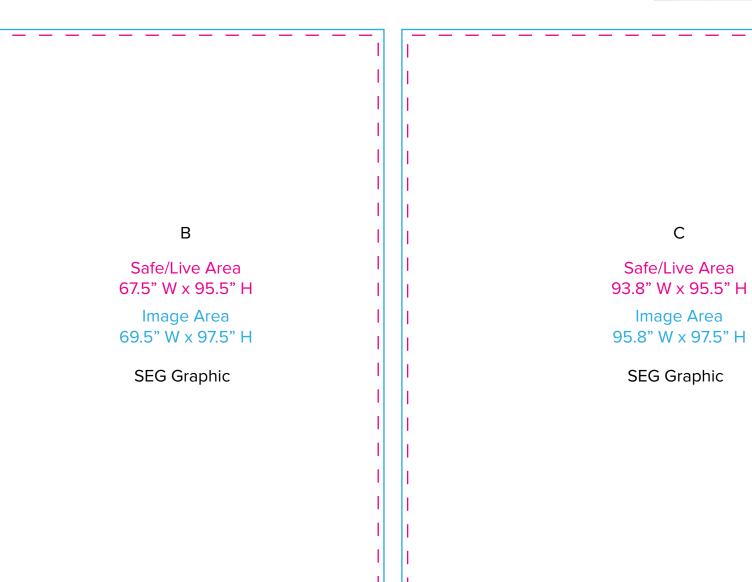

Graphic Template 10 x 20 Inline Exhibit SEG Wall Graphics, Sintra Header Graphic

С

NOTE: All Raster Art (jpg, tiff,psd, png, etc.) must be at least 100 dpi at print size.

Standard kits are often customized. Please check with Customer Service to ensure that this template matches your specific job.