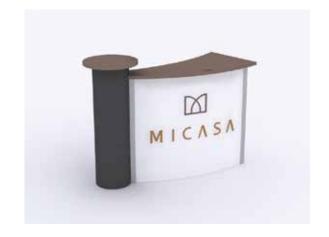

Page 1 1.2019 Graphic Template
Reception Counter
SINTRA Graphic Option

Image Area 41.6" W x 34.9" H

Sintra Graphic

1/4" of graphic perimeter is hidden by extrusion

NOTE: All Raster Art (jpg, tiff,psd, png, etc.) must be at least 100 dpi at print size.