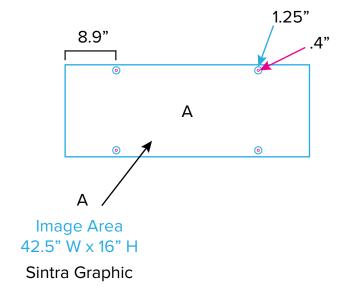

Graphic Template 10 x 20 Inline Exhibit SEG Wall Graphics, Sintra Header Graphic

С

NOTE: All Raster Art (jpg, tiff,psd, png, etc.) must be at least 100 dpi at print size.

Standard kits are often customized. Please check with Customer Service to ensure that this template matches your specific job.